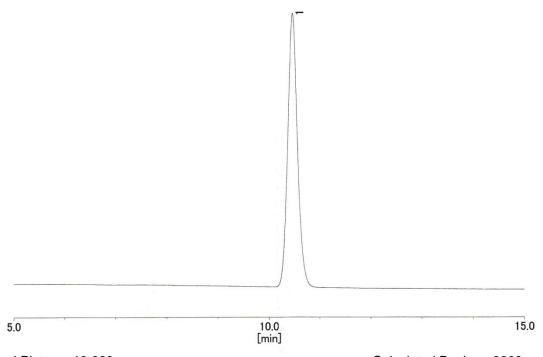

**Test Analysis** 

Flow Rate 1 ml / min

Eluent Isocratic 75 % acetonitrile (aq)

Pressure 5.4 MPa Temperature 25 °C

Sample 1-Mannitol (at concentration of 2 g dm<sup>-3</sup>)

 $\textbf{Sample Volume} \hspace{1.5cm} 20 \; \mu \textbf{I}$ 

**Detection** Refractive Index

## Inspection Chromatogram

Theoretical Plates = 13,669

Calculated Peak = >8000